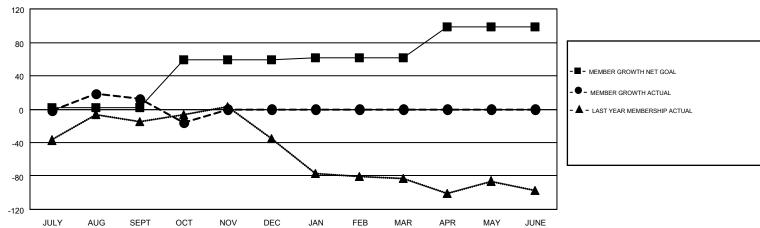

## GMT MONTHLY MEMBERSHIP PROGRESS REPORT

Multiple District 30

Results as of: 10/31/2017

LOCATION: MISSISSIPPI

| GMT: STACEY   | / JONES       |             |               |                                |                           |                         | GMT CA 1                                           |  |
|---------------|---------------|-------------|---------------|--------------------------------|---------------------------|-------------------------|----------------------------------------------------|--|
|               | Clul          | bs          |               | Members  RESULTS FOR 2017-2018 |                           |                         |                                                    |  |
|               | RESULTS FO    | R 2017-2018 |               |                                |                           |                         |                                                    |  |
| QUARTER       | NEW CLUB GOAL | NEW CLUBS   | DROPPED CLUBS | QUARTER                        | MEMBER GROWTH NET<br>GOAL | MEMBER GROWTH<br>ACTUAL | DROPPED<br>MEMBERS ACTUAL<br>(including transfers) |  |
| JULY/AUG/SEPT | 0             | 1           | 0             | JULY/AUG/SEPT                  | 2                         | 106                     | 90                                                 |  |
| OCT/NOV/DEC   | 2             | 0           | 0             | OCT/NOV/DEC                    | 57                        | 24                      | 50                                                 |  |
| JAN/FEB/MAR   | 0             | 0           | 0             | JAN/FEB/MAR                    | 2                         | 0                       | 0                                                  |  |
| APR/MAY/JUNE  | 1             | 0           | 0             | APR/MAY/JUNE                   | 37                        | 0                       | 0                                                  |  |

## GOALS AND ACTUAL MEMBERS CUMULATIVE

| DROPPED CLUBS: 0 |     | 40 CLUBS OF 105 ADDED 1 OR MORE<br>NEW MEMBERS | MALE                      | , , , , ,    |     |
|------------------|-----|------------------------------------------------|---------------------------|--------------|-----|
| DROPPED MEMBERS  |     |                                                | FEMALE                    | 643 (27.96%) |     |
| DECEASED         | 14  | CLICK HERE FOR CUMULATIVE                      | TOTAL FAMILY UNIT MEMBERS |              | 322 |
| CLUB CANCELLED 0 |     | MEMBERSHIP DATA                                |                           |              | 404 |
| OTHER            | 126 |                                                | FAMILY MEMBERS PA         | YING HALF    | 164 |
| TOTAL            | 140 |                                                | DOLS                      |              |     |