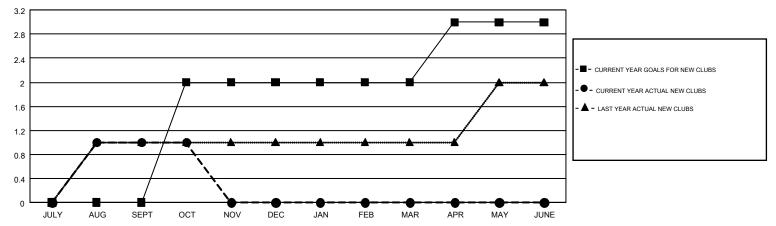

## GMT MONTHLY MEMBERSHIP PROGRESS REPORT

Multiple District 30

Results as of: 10/31/2017

LOCATION: MISSISSIPPI

| GMT: STACEY   | / JONES       |             |               |                                |                           |                         | GMT CA 1                                           |  |
|---------------|---------------|-------------|---------------|--------------------------------|---------------------------|-------------------------|----------------------------------------------------|--|
|               | Clul          | bs          |               | Members  RESULTS FOR 2017-2018 |                           |                         |                                                    |  |
|               | RESULTS FO    | R 2017-2018 |               |                                |                           |                         |                                                    |  |
| QUARTER       | NEW CLUB GOAL | NEW CLUBS   | DROPPED CLUBS | QUARTER                        | MEMBER GROWTH NET<br>GOAL | MEMBER GROWTH<br>ACTUAL | DROPPED<br>MEMBERS ACTUAL<br>(including transfers) |  |
| JULY/AUG/SEPT | 0             | 1           | 0             | JULY/AUG/SEPT                  | 2                         | 106                     | 90                                                 |  |
| OCT/NOV/DEC   | 2             | 0           | 0             | OCT/NOV/DEC                    | 57                        | 24                      | 50                                                 |  |
| JAN/FEB/MAR   | 0             | 0           | 0             | JAN/FEB/MAR                    | 2                         | 0                       | 0                                                  |  |
| APR/MAY/JUNE  | 1             | 0           | 0             | APR/MAY/JUNE                   | 37                        | 0                       | 0                                                  |  |

## GOALS AND ACTUAL NEW CLUBS CUMULATIVE